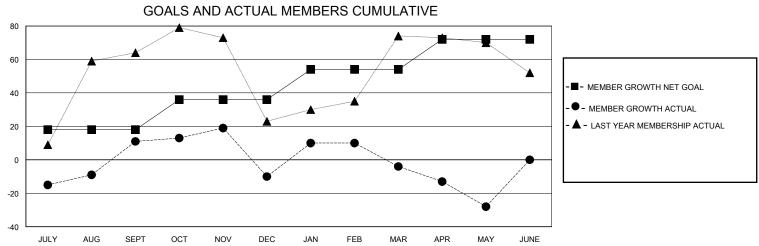

## District 411 C

Results as of: 5/31/2024

| GMT:                  |               | GMT CA    |               |                       |                         |                         |                                                    |  |
|-----------------------|---------------|-----------|---------------|-----------------------|-------------------------|-------------------------|----------------------------------------------------|--|
|                       | Club          | s         |               | Members               |                         |                         |                                                    |  |
| RESULTS FOR 2023-2024 |               |           |               | RESULTS FOR 2023-2024 |                         |                         |                                                    |  |
| QUARTER               | NEW CLUB GOAL | NEW CLUBS | DROPPED CLUBS | QUARTER MEM           | IBER GROWTH NET<br>GOAL | MEMBER GROWTH<br>ACTUAL | DROPPED<br>MEMBERS ACTUAL<br>(including transfers) |  |
| JULY/AUG/SEPT         | 1             | 0         | 1             | JULY/AUG/SEPT         | 18                      | 48                      | 35                                                 |  |
| OCT/NOV/DEC           | 0             | 0         | 1             | OCT/NOV/DEC           | 18                      | 27                      | 47                                                 |  |
| JAN/FEB/MAR           | 2             | 0         | 0             | JAN/FEB/MAR           | 18                      | 34                      | 27                                                 |  |
| APR/MAY/JUNE          | 1             | 0         | 0             | APR/MAY/JUNE          | 18                      | 6                       | 29                                                 |  |